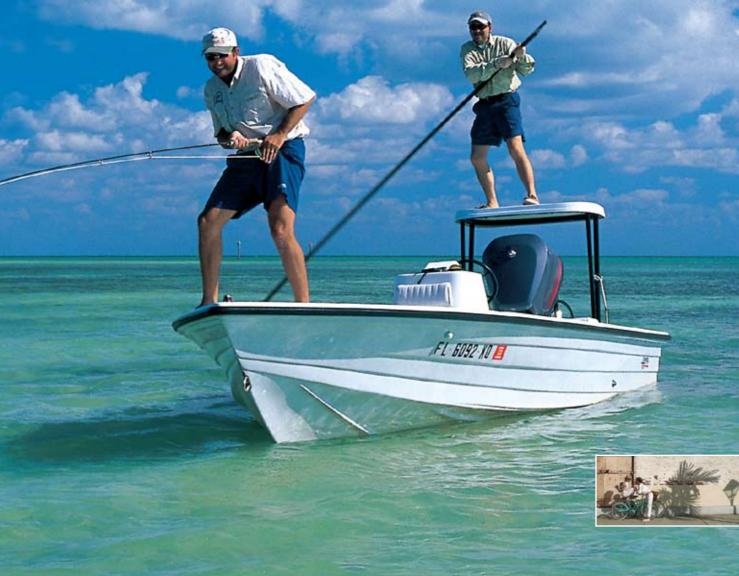

## FISHING

Come and fish in the waters of the Florida Keys & Key West where fishing legends were born. Ernest Hemingway fished the waters of the Florida Straits between Cuba and Key West for giant blue marlin. Zane Grey applied his angling and writing skills to the in-shore and backcountry of the Florida Keys, landing sailfish and giant tarpon. Just a few of the 225 species of gamefish that prowl the crystal clear waters of the Florida Keys.

But you don't have to be a legend or a writer to enjoy the thrill of big game fishing year round in the Keys, just bring your boat on down or charter one of ours. Charter boats and guides are available to introduce you to one or more of our natives that bite. Deep sea fishing experienced captains are waiting to take you into the Gulfstream just minutes away from the dock where you can test your angling skills against the sailfish and marlin. Backcountry guides have staked out the flats where tarpon and bonefish await the anglers preferring to use light spin or fly tackle or perhaps a party boat that offers a day or night fishing trip to the pristine coral reefs for snapper or grouper.

Remember you don't have to be a legend or a writer to enjoy big game fishing in the Florida Keys, but you may run the risk of becoming a legend in your own time.

For more information on tournament fishing The Keys, call 1-888-FISH-KEYS or email us at fishumbrella@aol.com