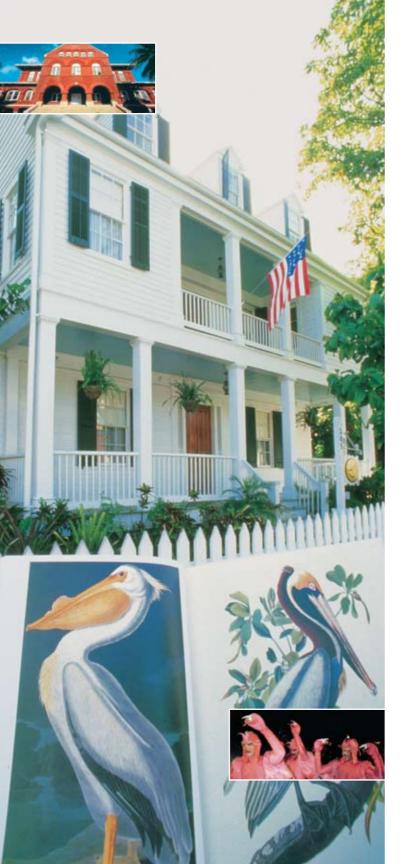

Whether you drive or fly into Key West, one thing's for sure: there's simply no place quite like it. An island city of palm-lined streets boasting Victorian homes, gingerbread conch houses and mansions on the National Register.

John Audubon and Ernest Hemingway lived here. One had a passion for preservation. The other, a great zest for living. And that combination gives Key West its unique personality. The moment you get on world-famous Duval Street, in Old Town Key West, you do more than feel the ambiance. You become a part of it.

Sure, Key West is dive shops and charter boats. And glorious sunsets. But it's also a Bahamian Village. Historic Forts. Lighthouses. Theaters. Museums. Galleries. Festivals. Markets. Sidewalk cafes. Legendary pubs. Even Truman's Little Whitehouse. (For a comprehensive listing, please see Attractions page.)

There's a Bahama Village with restaurants, bars, shops and the annual Goombay Festival.

You can see the works of John Audubon in the 19th Century restored home of Captain John H. Geiger. You can picture Ernest Hemingway at his typewriter transferring brilliance to paper. Tour Victorian mansions and gingerbread houses.

There are an ample variety of museums you can lose yourself in. Ranging from treasure finds, to art and historical museums, African-Bahamian museums, train and transportation museums, even an AIDS memorial. All revolving around tidbits of Key West history. Plus a slew of historical sights, including the Key West home of President Harry Truman, Civil War forts, a 90-foot lighthouse, the highly peculiar headstones of the Key West Cemetery, the recently restored Custom House, the Botanical Garden and the new Pirate Soul Museum.