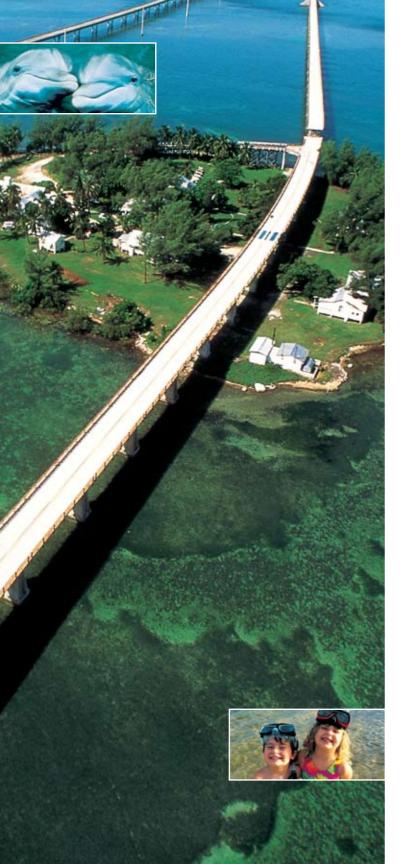

The Dolphin Research Center, on nearby Grassy Key, was once the site of Flipper's Sea School and where Flipper's original 1950's movie was shot. And while much of Henry Flagler's railroad to Key West was destroyed by a hurricane, when you travel along our historic Seven Mile Bridge (which is actually 6.9 miles), you're driving where Flagler's mighty locomotives once roared.

As you travel through the Florida Keys & Key West you can visit historical monuments and landmarks. Museums and fortresses; even the settings for movies like "Key Largo," "Flipper" and "P.T. 109." We're also the proud home to one of history's great engineering feats: The Overseas Railroad, which reached Key West in 1912, and included the famous Seven Mile Bridge – once the longest over-water bridge in the world.

#### <u>Marathon Chamber of Commerce, 12222 Overseas Hwy.,</u> <u>Marathon, FL 33050 (305) 743-5417/1-800-262-7284</u>

Perhaps the most famous sight in Marathon is the Old Seven Mile Bridge which connects Marathon to the Lower Keys and is the home to the Seven Mile Bridge Run and the world's longest Fishing Pier. And don't forget to take a tram to Pigeon Key for a trip into history.