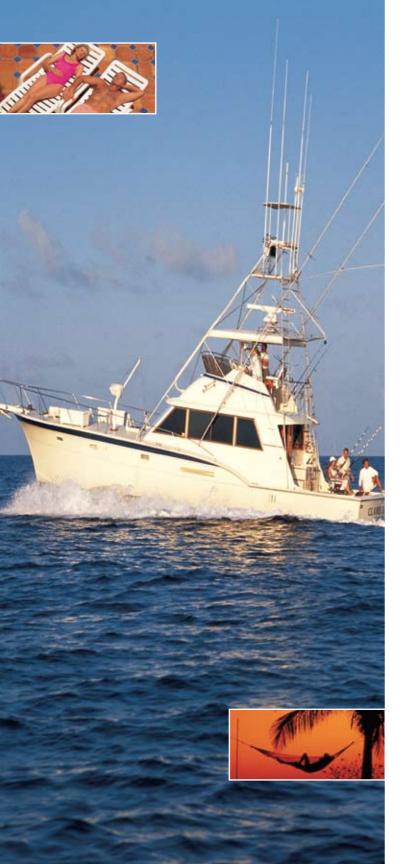

## FISHING

Come and fish in the waters of the Florida Keys & Key West where fishing legends were born. Ernest Hemingway fished the waters of the Florida Straits between Cuba and Key West for giant blue marlin. Zane Grey applied his angling and writing skills to the in-shore and backcountry of the Florida Keys, landing sailfish and giant tarpon. Just a few of the 225 species of gamefish that prowl the crystal clear waters of the Florida Keys.

But you don't have to be a legend or a writer to enjoy the thrill of big game fishing year round in the Keys, just bring your boat on down or charter one of ours. Charter boats and guides are available to introduce you to one or more of our natives that bite. Deep sea fishing experienced captains are waiting to take you into the Gulfstream just minutes away from the dock where you can test your angling skills against the sailfish and marlin. Backcountry guides have staked out the flats where tarpon and bonefish await the anglers preferring to use light spin or fly tackle or perhaps a party boat that offers a day or night fishing trip to the pristine coral reefs for snapper or grouper.