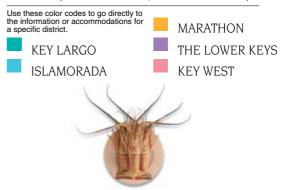

# DIVING & SNORKELING

The beauty and diversity of the underwater experience in the Florida Keys have made this the world's most popular dive destination. In fact, the Keys have been protected by designation as the nation's only tropical marine preserve, the Florida Keys National Marine Sanctuary.

Key Largo is home of the famed John Pennekamp Coral Reef State Park, the Key Largo National Marine Sanctuary and the 510 foot U.S.S. Spiegel Grove — one of the largest wrecks in divable U.S. waters. Molasses Reef is the world's most popular dive site for it's consistently clear water, amazing hordes of tropical fish and easy access. With out-stretched arms seemingly welcoming scuba enthusiasts, the submerged Statue of Christ of the Abyss is a Key Largo icon.