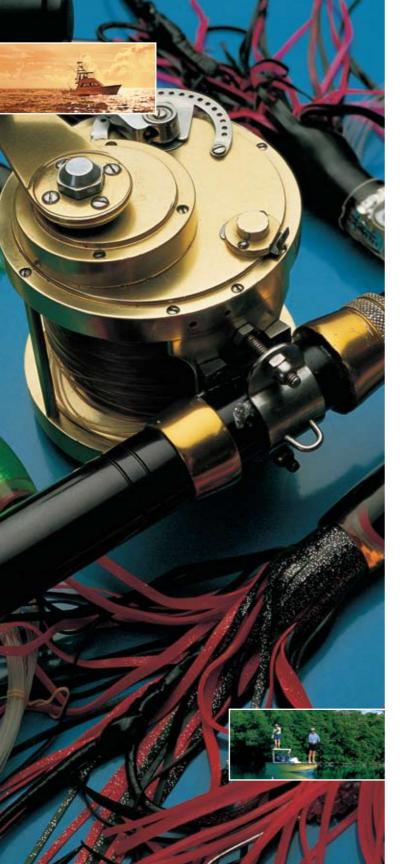

## FISHING

Come and fish in the waters of the Florida Keys & Key West where fishing legends were born. Ernest Hemingway fished the waters of the Florida Straits between Cuba and Key West for giant blue marlin. Zane Grey applied his angling and writing skills to the in-shore and backcountry of the Florida Keys, landing sailfish and giant tarpon. Just a few of the 225 species of gamefish that prowl the crystal clear waters of the Florida Keys.

But you don't have to be a legend or a writer to enjoy the thrill of big game fishing year round in the Keys, just bring your boat on down or charter one of ours. Charter boats and guides are available to introduce you to one or more of our natives that bite. Deep sea fishing experienced captains are waiting to take you into the Gulfstream just minutes away from the dock where you can test your angling skills against the sailfish and marlin. Backcountry guides have staked out the flats where tarpon and bonefish await the anglers preferring to use light spin or fly tackle or perhaps a party boat that offers a day or night fishing trip to the pristine coral reefs for snapper or grouper.

Remember you don't have to be a legend or a writer to enjoy big game fishing in the Florida Keys, but you may run the risk of becoming a legend in your own time.

For more information on tournament fishing The Keys, call 1-888-FISH-KEYS or email us at fishumbrella@aol.com