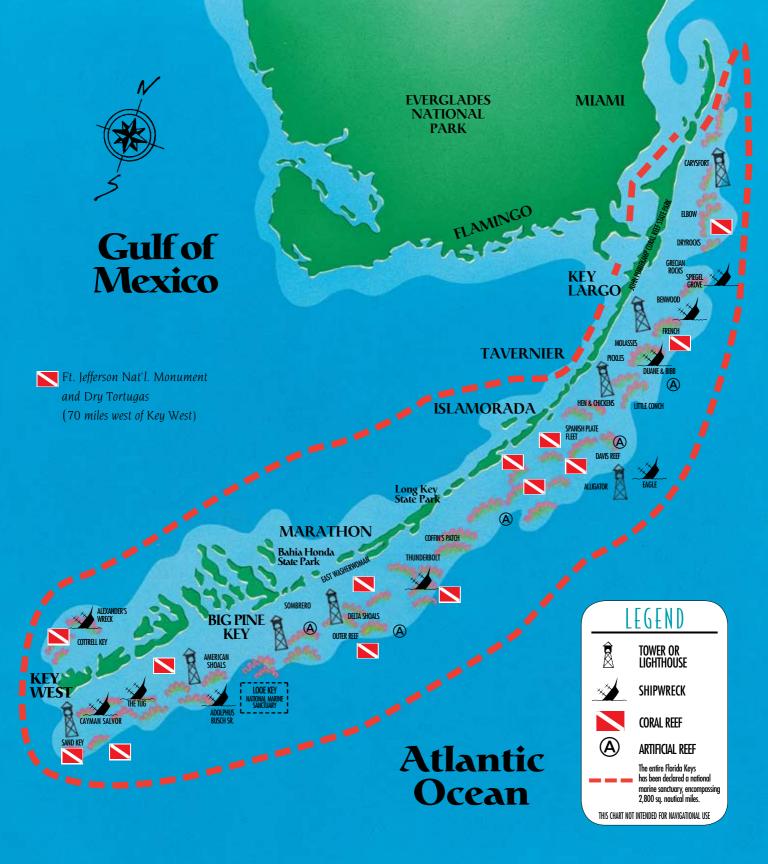

Key Largo is home of the famed John Pennekamp Coral Reef State Park, the Key Largo National Marine Sanctuary and the 510 foot U.S.S. Spiegel Grove — one of the largest wrecks in divable U.S. waters. Molasses Reef is the world's most popular dive site for it's consistently clear water, amazing hordes of tropical fish and easy access. With out-stretched arms seemingly welcoming scuba enthusiasts, the submerged Statue of Christ of the Abyss is a Key Largo icon.

The entire Florida Keys are rich with wreck dive opportunities, including the 327 foot U.S. Coast Guard Cutters Bibb and Duane off Key Largo, the 287 foot freighter Eagle off Islamorada, the 188 foot Thunderbolt off Marathon, the 210 foot Adolphus Busch, Sr. off the Lower Keys and Key West's favorite wrecks, the 187 foot Cayman Salvager and the perfectly upright Joe's Tug. All of these ships are within easy depth ranges for sport divers and now host incredible resident populations of marine life. And we'll soon be adding to our underwater armada with the sinking of the 524 foot USAF Vandenberg in 2008.

Yet, it is the natural reefs of the Florida Keys that inspire the greatest awe among visiting divers. From the immense schools of grunts and snapper off Davis Ledge and Alligator Reef in Islamorada, to the dramatic coral canyons of Marathon's Sombrero Reef and Coffin's Patch, to the lush beauty and incredible diversity of the Lower Keys' famed Looe Key National Marine Sanctuary, to the majesty of the spur and groove coral formations decorating Key West's Sambo Reefs, the Florida Keys and Key West have it all!