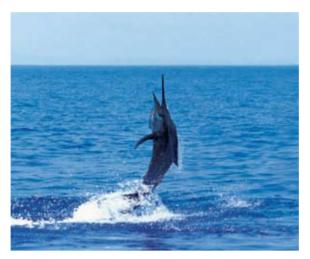

## FISHING

Come and fish in the waters of the Florida Keys & Key West where fishing legends were born. Ernest Hemingway fished the waters of the Florida Straits between Cuba and Key West for giant blue marlin. Zane Grey applied his angling and writing skills to the in-shore and backcountry of the Florida Keys, landing sailfish and giant tarpon. Just a few of the 225 species of gamefish that prowl the crystal clear waters of the Florida Keys.

But you don't have to be a legend or a writer to enjoy the thrill of big game fishing year round in the Keys, just bring your boat on down or charter one of ours. Charter boats and guides are available to introduce you to one or more of our natives that bite. Deep sea fishing experienced captains are waiting to take you into the Gulfstream just minutes away from the dock where you can test your angling skills against the sailfish and marlin. Backcountry guides have staked out the flats where tarpon and bonefish await the anglers preferring to use light spin or fly tackle or perhaps a party boat that offers a day or night fishing trip to the pristine coral reefs for snapper or grouper.

Remember you don't have to be a legend or a writer to enjoy big game fishing in the Florida Keys, but you may run the risk of becoming a legend in your own time.

For more information on tournament fishing The Keys, call 1-888-FISH-KEYS or email us at fishumbrella@aol.com